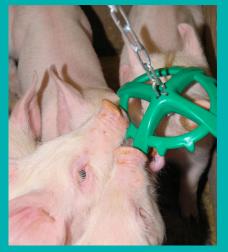

## Porkyplay

Porkyplay distinguishes itself from other toys as it is made of biodegradable material with an antibacterial function, killing 99.9 % of E.coli and MRSA bacteria. Other specific characteristics are the unique design and various scents. There is a choice of five scents so that the pig has the idea of having a new toy when a different scent is used. While playing with the toy, the scent intensifies and the pigs play longer, reducing stress and tail biting.

- Reducing stress and tail biting
- Antibacterial function, killing 99.9 % of E.coli and MRSA bacteria
- Unique design
- Various scents
- Suitable for all pigs over the age of 4 weeks

| Porkyplay with chain (77 cm) |                        | Porkypla |
|------------------------------|------------------------|----------|
| 52.07.27001                  | Green, apple scent     | 52.07.27 |
| 52.07.27002                  | Gold, truffle scent    | 52.07.27 |
| 52.07.27003                  | Burgundy, anise scent  | 52.07.27 |
| 52.07.27004                  | Yellow, vanilla scent  | 52.07.27 |
| 52.07.27005                  | Brown, chocolate scent | 52.07.27 |