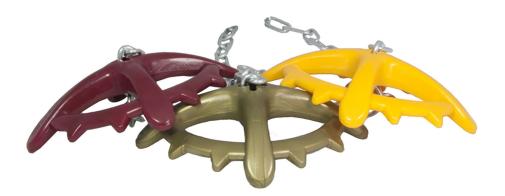

## Porkyplay

Porkyplay distinguishes itself from other toys as it is made of biodegradable material with an antibacterial function, killing 99.9 % of E.coli and MRSA bacteria. Other specific characteristics are the unique design and various scents. There is a choice of five scents so that the pig has the idea of having a new toy when a different scent is used. While playing with the toy, the scent intensifies and the pigs play longer, reducing stress and tail biting.

- Reducing stress and tail biting
- Antibacterial function, killing 99.9 % of E.coli and MRSA bacteria
- Unique design
- Various scents
- Suitable for all pigs over the age of 4 weeks

| Porkyplay with chain (77 cm) |                        | Porkypla |
|------------------------------|------------------------|----------|
| 52.07.27001                  | Green, apple scent     | 52.07.27 |
| 52.07.27002                  | Gold, truffle scent    | 52.07.27 |
| 52.07.27003                  | Burgundy, anise scent  | 52.07.27 |
| 52.07.27004                  | Yellow, vanilla scent  | 52.07.27 |
| 52.07.27005                  | Brown, chocolate scent | 52.07.27 |